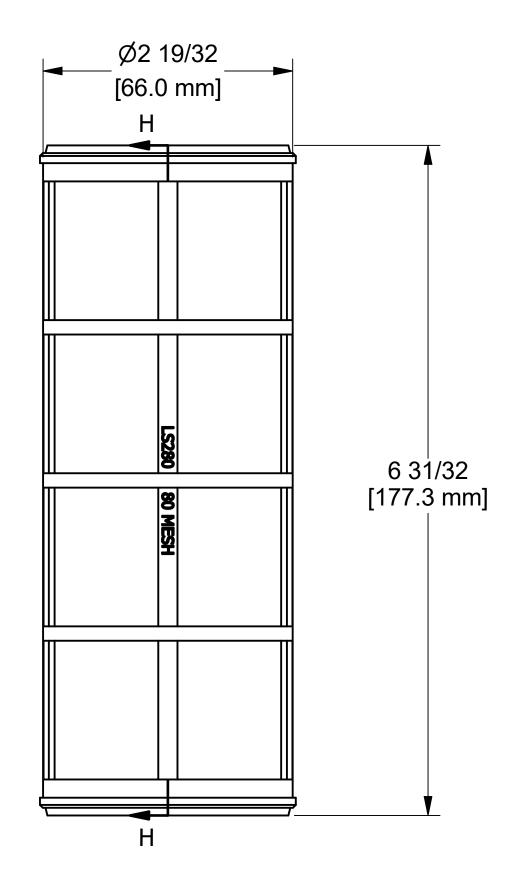

4 1 3 1

| PART NO. | MICRON | WREØ  | <b>OPENING</b> | RIB COLOR                |
|----------|--------|-------|----------------|--------------------------|
| LS206    | 3360   | .035  | .132           | WHITE                    |
| LS212    | 1680   | .023  | .060           | BLACK                    |
| LS220    | 841    | .016  | .034           | BEIGE                    |
| LS230    | 595    | .012  | .021           | FLAME RED (RAL #3000)    |
| LS250    | 297    | .009  | .011           | GENTIAN BLUE (RAL #5010) |
| LS280    | 177    | .0055 | .007           | ZINC YELLOW (RAL #1018)  |
| LS2100   | 149    | .0045 | .005           | TRAFFIC GREEN (RAL#6024) |
| LS2120   | 116    | .0037 | .0046          | BLACK                    |
| LS2150   | 104    | .0026 | .0041          | PURE ORANGE (RAL #2004)  |
| LS212P   | 1680   | .032  | .066           | BLACK                    |
| LS220P   | 841    | .020  | .039           | BEIGE                    |
| LS250P   | 297    | .008  | .011           | GENTIAN BLUE (RAL #5010) |
|          |        |       |                |                          |

NOTE:

MATL: POLY RIBBED W/ 316SS SCREEN "P" SERIES ALL PP SCREEN

THIS DRAWING AND ALL
INFORMATION CONTAINED THEREON
ARE THE EXCLUSIVE PROPERTY OF
BANJO CORPORATION.

UNLESS SPECIFICALLY NOTED, THIS DRAWING AND ITEMS SHOWN ON THIS DRAWING ARE SUBJECT TO CHANGE AT ANY TIME.

BANJO CORPORATION 150 BANJO DRIVE, CRAWFORDSVILLE, IN 47933 WEB SITE: WWW.BANJOCORP.COM E-MAIL: BANJOSALES@IDEXCORP.COM

DESCRIPTION

2" LS SCREEN - 80 MESH

PART NUMBER

LS280

4

4

2