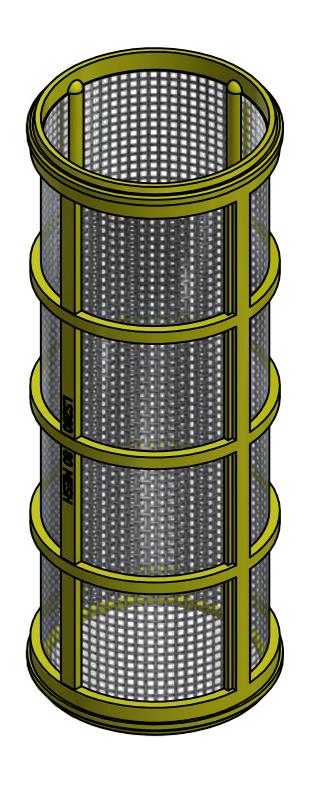

BANJO CORPORATION 150 BANJO DRIVE, CRAWFORDSVILLE, IN 47933 WEB SITE: WWW.BANJOCORP.COM E-MAIL: BANJOSALES@IDEXCORP.COM

DESCRIPTION

2" LS SCREEN - 80 MESH

PART NUMBER

LS280

4

4

2